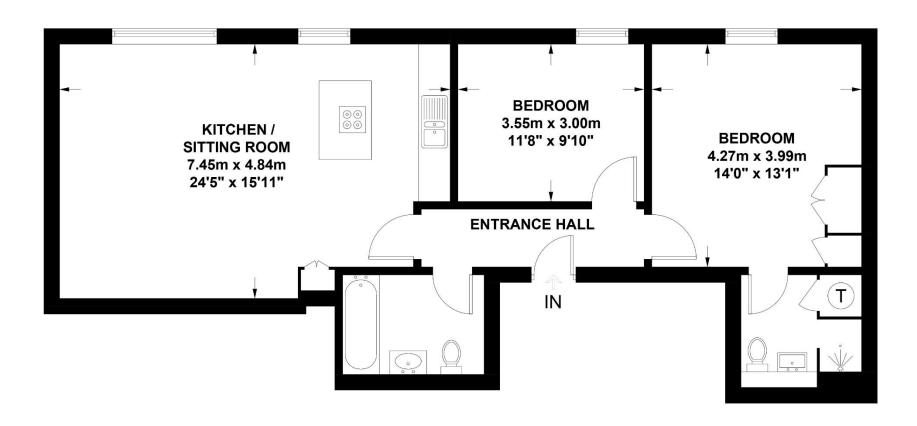

A spacious third floor apartment forming part of a superb private development of just eleven flats offering spacious and light accommodation including a sizeable principal bedroom with a double fitted wardrobe and a contemporary en-suite shower room, guest double bedroom and principal bathroom fitted with white sanitary ware and a free standing bath. The open plan kitchen/dining/sitting room benefits from an abundance of natural light with a central island, solid oak worktops, integrated appliances and tall feature radiators. The property is also in good condition and stands in a prime location in the centre of the town as well as being offered chain free.

### VIEWINGS

Strictly by prior appointment through the sole agents, Charles Lear & Co. on 01242 222722.

This plan is for layout guidance only. Not drawn to scale unless stated.

Windows and door openings are approximate. Whilst every care is taken in the preparation of this plan, please check all dimensions, shapes and compass bearings before making any decisions reliant upon them.