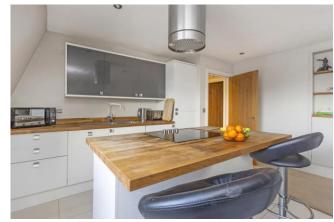

- Ideal first time purchase or Pied a Terre
- Well-presented third floor apartment with the benefit of lift access forming part of an attractive building converted approximately 9 years ago
- 24' open plan contemporary kitchen/dining/sitting room fitted with a range of kitchen appliances and a central island with a breakfast bar
- Spacious principal bedroom suite with valuable storage and a contemporary en-suite shower room
- Large second bedroom and a superb principal bathroom suite with a free standing bath
- Lift to all floors and permit parking is readily available in the vicinity

A spacious third floor apartment forming part of a superb private development of just eleven flats offering spacious and light accommodation including a sizeable principal bedroom with a double fitted wardrobe and a contemporary en-suite shower room, guest double bedroom and principal bathroom fitted with white sanitary ware and a free standing bath. The open plan kitchen/dining/sitting room benefits from an abundance of natural light with a central island, solid oak worktops, integrated appliances and tall feature radiators. The property is also in good condition and stands in a prime location in the centre of the town as well as being offered chain free.