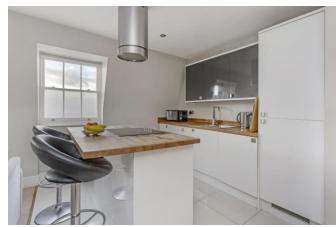

- Ideal first time purchase or Pied a Terre
- Well-presented third floor apartment with the benefit of lift access forming part of an attractive building converted approximately 9 years ago
- 24' open plan contemporary kitchen/dining/sitting room fitted with a range of kitchen appliances and a central island with a breakfast bar
- Spacious principal bedroom suite with valuable storage and a contemporary en-suite shower room
- Large second bedroom and a superb principal bathroom suite with a free standing bath
- Lift to all floors and permit parking is readily available in the vicinity

A spacious third floor apartment forming part of a superb private development of just eleven flats offering spacious and light accommodation including a sizeable principal bedroom with a double fitted wardrobe and a contemporary en-suite shower room, guest double bedroom and principal bathroom fitted with white sanitary ware and a free standing bath. The open plan kitchen/dining/sitting room benefits from an abundance of natural light with a central island, solid oak worktops, integrated appliances and tall feature radiators. The property is also in good condition and stands in a prime location in the centre of the town as well as being offered chain free.